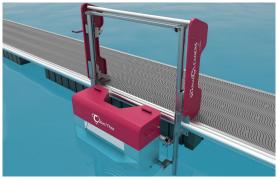

# **Collec'Thor**

The most efficient waste skimmer: large storage, practical and easy to operate!

- MARINAS, MUNICIPALITIES, NATURAL RESERVES, PONTOONS, DOCKS, HOTELS -

### WASTE COLLECTION

- Holds up to 100kg / 220 lbs of waste
- Large attraction
  perimeter
- Catch microplastics
  from 4mm

### **USER FRIENDLY**

- No waste bag
- Easy emptying and cleaning at hip height
- Manoeuvered via a practical hinch

### ECO FRIENDLY

- Electric, 0,75kW
- Robust industrial pump for a long service life

## MARINA FRIENDLY

- 24/7 operation
- Quiet
- Compact Design

Waterfront Floating pontoon