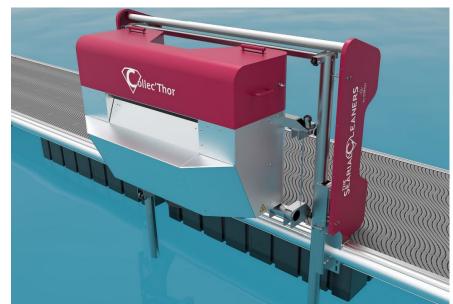

# **Collec'Thor**

The most efficient waste skimmer: large storage, practical and easy to operate!

- MARINAS, MUNICIPALITIES, NATURAL RESERVES, PONTOONS, DOCKS, HOTELS -

### WASTE COLLECTION

- Holds up to 100kg / 220 lbs of waste
- Large attraction
  perimeter
- Catch microplastics
  from 4mm

### **USER FRIENDLY**

- No waste bag
- Easy emptying and cleaning at hip height
- Manoeuvered via a practical hinch

### ECO FRIENDLY

- Electric, 0,75kW
- Robust industrial pump for a long service life

## MARINA FRIENDLY

- 24/7 operation
- Quiet
- Compact Design

Waterfront Floating pontoon