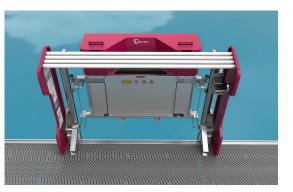

### WASTE COLLECTION

- Holds up to 100kg / 220 lbs of waste
- Large attraction
  perimeter
- Catch microplastics
  from 4mm

### **USER FRIENDLY**

- No waste bag
- Easy emptying and cleaning at hip height
- Manoeuvered via a practical hinch

### ECO FRIENDLY

- Electric, 0,75kW
- Robust industrial pump for a long service life