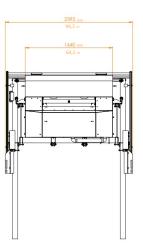

#### **TECHNICAL SPECIFICATIONS**

| Pump power               | 750 Watts                           |
|--------------------------|-------------------------------------|
| Pump flow                | 32 000 l/h                          |
| Tank collection capacity | 320 liters                          |
| Material                 | Brackets and tank in Aluminium 5754 |