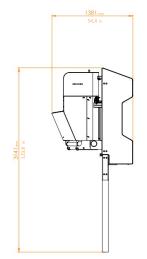

#### **TECHNICAL SPECIFICATIONS**

| Pump power               | 750 Watts                           |
|--------------------------|-------------------------------------|
| Pump flow                | 32 000 l/h                          |
| Tank collection capacity | 320 liters                          |
| Material                 | Brackets and tank in Aluminium 5754 |