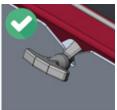

# Taking the trash out

- 1. When taking the trash out, make sure to pull out both tabs from the Collec'Thor, refering to the drawing.
- 2. Make sure to gently wait for the tank to empty of water:
  - a turn off the pump: noise change will indicate when to turn it off
  - b proceed to using the winch to lift the Collec'Thor
- 3. Warning: Do not let the pump run for too long when the tank is empty of water