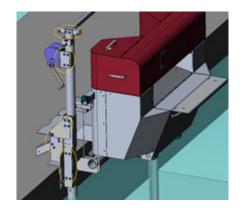

#### Every 2 to 3 weeks:

Unscrew the PVC fitting under the pump, referring to the drawing below. Lubricate the pump with WD40 type of lubricant or marine specialised lubricant. Clean the outside and the inside of the pump using clear water.