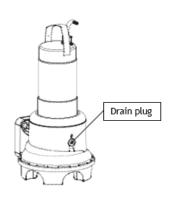

#### Every 2 to 3 weeks:

Unscrew the PVC fitting under the pump, referring to the drawing below. Lubricate the pump with WD40 type of lubricant or marine specialised lubricant. Clean the outside and the inside of the pump using clear water.