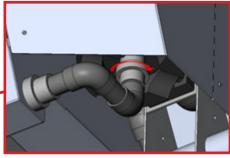

#### Every 2 to 3 weeks:

Unscrew the PVC fitting under the pump, referring to the drawing below. Lubricate the pump with WD40 type of lubricant or marine specialised lubricant. Clean the outside and the inside of the pump using clear water.