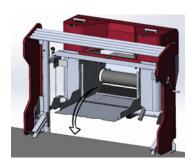

# **Maintenance recommandations**

Thoroughly clean the Collec'Thor with a pressure washer every 2 to 3 weeks. Inside surfaces as well as outside surfaces. Beware to include the external surface of the pump as shown on the picture below. Make sure the bolts are properly tightened on both sides of the lifting structure. Check the pulleys.