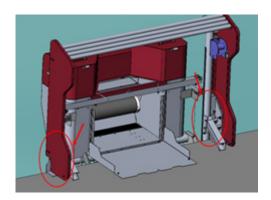

# **Maintenance recommandations**

Thoroughly clean the Collec'Thor with a pressure washer every 2 to 3 weeks. Inside surfaces as well as outside surfaces. Beware to include the external surface of the pump as shown on the picture below. Make sure the bolts are properly tightened on both sides of the lifting structure. Check the pulleys.