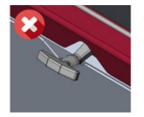

#### Every 2 to 3 weeks:

Unscrew the PVC fitting under the pump, referring to the drawing below. Lubricate the pump with WD40 type of lubricant or marine specialised lubricant. Clean the outside and the inside of the pump using clear water.