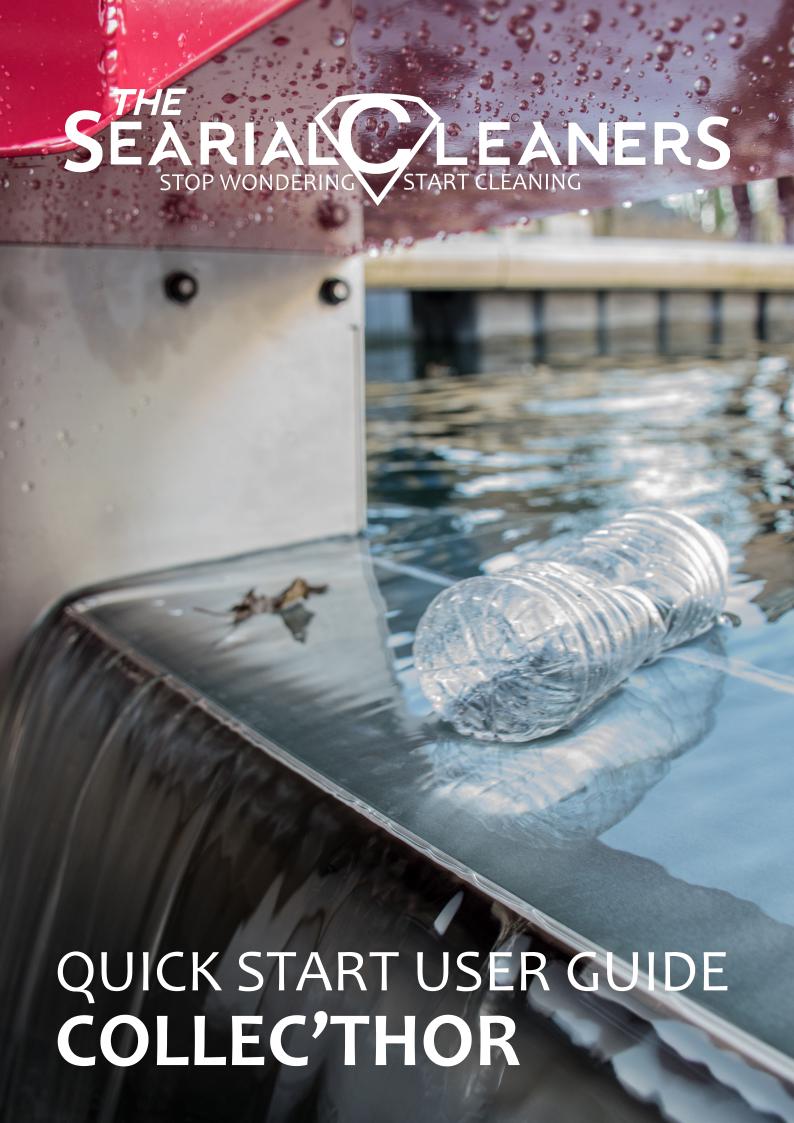

#### Every 2 to 3 weeks:

Unscrew the PVC fitting under the pump, referring to the drawing below. Lubricate the pump with WD40 type of lubricant or marine specialised lubricant. Clean the outside and the inside of the pump using clear water.