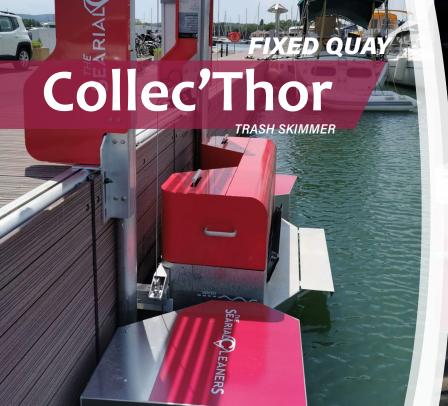

#### **REQUIRED SITE CONDITIONS**

Install on fixed quays pontoons Maximum wave height in the marina : 0,3 m / 11,8 in There is a minimum 1,5 m / 59 in of draught on the lowest astronomical tide Freeboard range : 200 to 3000 mm / 7,9 to 118 in Maximum water current speed : 1,5 knots Weight of the set with the lifting structure: 260Kg,/ 529 lbs

### ACCESSORIES & OPTIONS

Oil pads Fixed quay Mobile pontoon