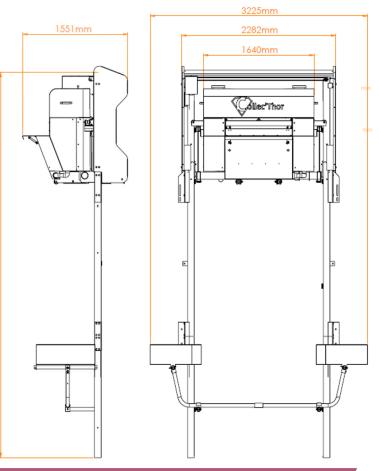

Let's join forces and make a difference.

| Pump power               | 750 Watts                       |
|--------------------------|---------------------------------|
| Pump flow                | 32 000 l/h                      |
| Tank collection capacity | 320 liters                      |
| Material                 | Aluminium 5754                  |
| Self-floating            | Adapts to changing water levels |

#### **REQUIRED SITE CONDITIONS**

Install on fixed quays pontoons Maximum wave height in the marina : 0,3 m / 11,8 in There is a minimum 1,5 m / 59 in of draught on the lowest astronomical tide Freeboard range : 200 to 3000 mm / 7,9 to 118 in Maximum water current speed : 1,5 knots Weight of the set with the lifting structure: 260Kg,/ 529 lbs