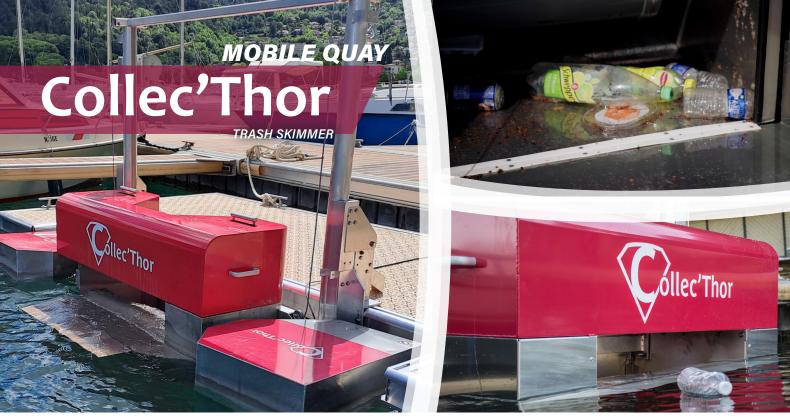

# Technology at the service of change

Join the community
#iamasearialcleaner
searial-cleaners.com











## **Our Philosophy**

**Collecting waste is no longer an option.** It's an essential and fundamental civic act that transforms mindsets and practices.

We firmly believe in technology that contributes to transition, hand in hand with everyone who is committed to making a difference on the ground every day – improving waste collection so that tomorrow, we no longer need to clean but simply protect.

Let's join forces and make a difference.





### TECHNICAL SPECIFICATIONS

Pump power750 WattsPump flow32 000 l/hTank collection capacity320 litersMaterialBrackets and tank in Aluminium 5754

#### **REQUIRED SITE CONDITIONS**

Install on floating pontoons

Maximum wave height in the marina: 0,3 m / 11,8 in

Minimum 1,5 m / 59 in of draught on the lowest astronomical tide

Freeboard range : 200 to 780 mm / 7,9 to 30,7 in Maximum water current speed : 1,5 knots

Weight of the set with the lifting structure: 260Kg / 529 lbs

## **ACCESSORIES & OPTIONS**

Oil pads Fixed quay Mobile pontoon

#### **CONTACT**

Email: contact@searial-cleaners.com