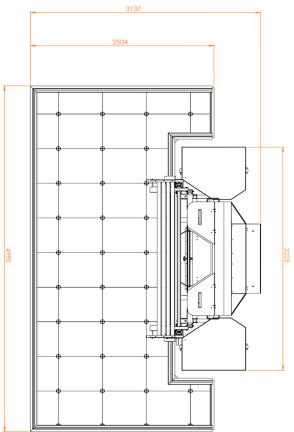

### TECHNICAL SPECIFICATIONS

Pump power750 WattsPump flow32 000 l/hTank collection capacity320 litersMaterialBrackets and tank in Aluminium 5754