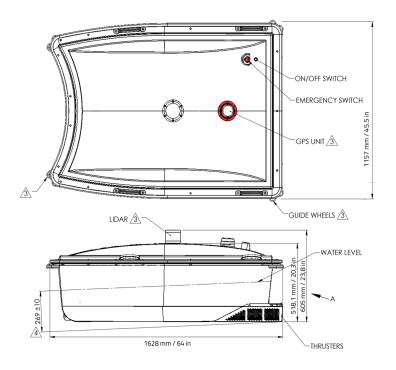

### TECHNICAL SPECIFICATIONS

| Maximum speed                             | 3 km/h - 1,8mph          |
|-------------------------------------------|--------------------------|
| Charging time                             | 5 h                      |
| Maximum operating time on one charge* 6 h |                          |
| Distance travelled in one charge          | 12 km - 7,5 mile         |
| Camera video range                        | 300 m - 985 ft           |
| Remote control range                      | 500 m - 1640 ft          |
| Basket volume/weight capacity             | 160 L - 35 gal/ 132 lb   |
| Weight                                    | 174 lb                   |
| Wave height max.                          | 0,5 m - 1,5 ft           |
| Wind speed max.                           | 40 km/h - 25 mph         |
| Water speed max.                          | 3 km/h - 2mph            |
| Water depth min.                          | 30 cm - 12 in            |
| Outdoor T° min./max.                      | -15°C, 5°F / 50°C, 122°F |
| Lidar Technology                          | 30 m - 98.5 ft           |